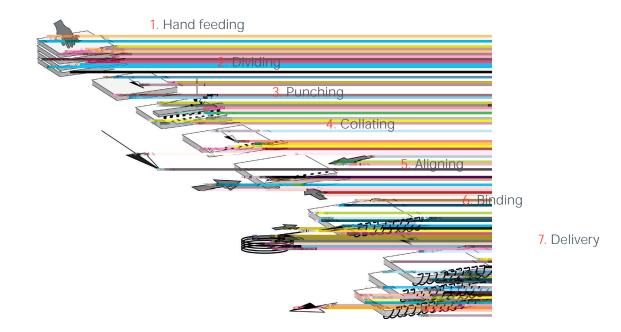

## Spiral, Plastic Spiral and Double Wire Binding Machine

TeP B d е e a a c а е fab ca f e a a d a c-b d c d е e d adb bdee.lcabe ed а a, ed adae f , f с - - е ed dc. е a e

f a d feed Ba c ac e c а , , е-с а С ec d d а , , ,bd eaad/ а e a d e-f a c a a d/ d be e, de e е.