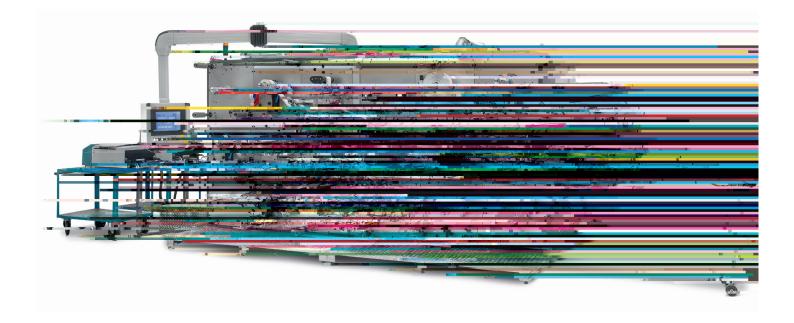

## M d a High-E d RFID C e i g Machi e - Ta de A achi g a d La i a i g Fea e

- Largest available machine frame for most flexible process configurations
- Production: reel-to-reel labels and tags, reel to single ticket, folded products, delam-relam
- Processing of self-adhesive materials and/or hotmelt application
- PUR hotmelt option available for contactless Smartcards, NFC gaming cards

- High speed register placement of dry or wet inlays
- Numerous converting options
- Easy implementation of new processes and customization, with short time to market
- Excellent accessibility, user friendly and shortest setup changes in the industry
- Modern servo-drive and controls technology